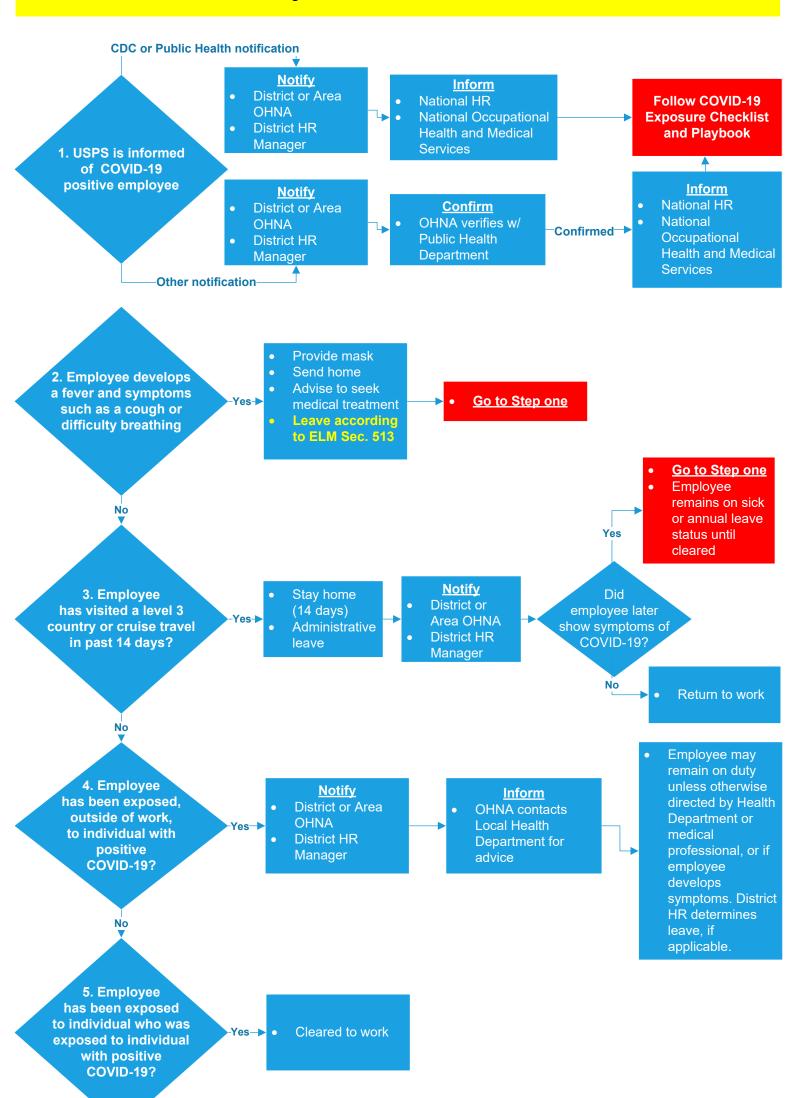

## Dear Sisters and Brothers:

Please find enclosed a copy of the above-reference document from the Postal Service regarding the March 20, 2020 document on the COVID-19 Initial Decision Tree.

Cc: Paul V. Hogrogian, National President