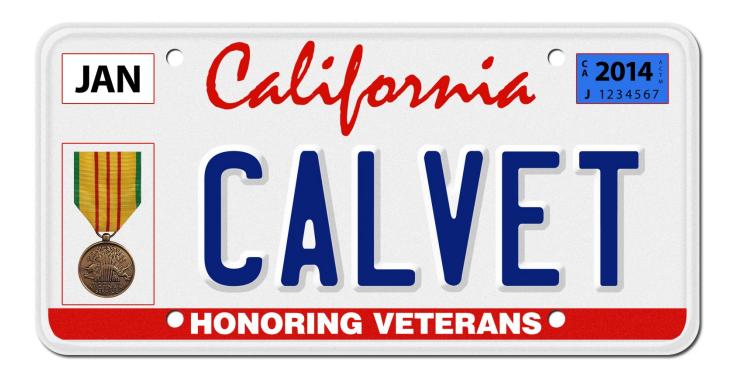

## Order your HONORING VETERANS license plate NOW!

#### Ordering personalized plates

- (a) Select a combination of two (2) to six (6) available characters.
- (b) If you are ordering a motorcycle plate, select a combination of two (2) to five (5) characters. Due to size constraints, motorcycle plates do not have the red stripe with the words HONORING VETERANS on them.
- (c) Contact the Department of Motor Vehicles (DMV) at 1-800-777-0133 to verify if your choice is available or visit the website at www.dmv.ca.gov. Please note, the configuration will be reviewed for acceptability before the plate can be issued.
- (d) Position your characters in the boxes as you wish them to appear on your plate(s). You must also explain the meaning of your selection (the meaning must not be offensive).
- (e) Use an asterisk (\*) to indicate a full blank space. Use a slash (/) to indicate a half blank space.

#### Converting an existing Personalized plate to an HONORING VETERANS plate

An existing Personalized license plate that contains six or fewer characters can be converted to a VETERAN plate. Plates that contain more than six characters cannot be converted as space does not allow.